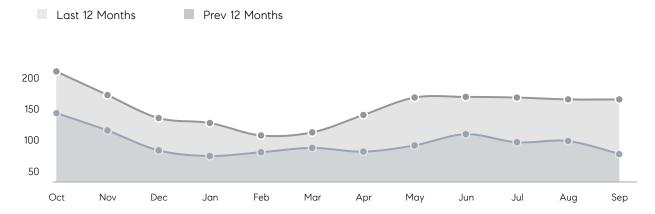

| 30        | -23%     |
|                | % OF ASKING PRICE  | 103%      | 105%      |          |
|                | AVERAGE SOLD PRICE | \$671,345 | \$664,759 | 1%       |
|                | # OF CONTRACTS     | 52        | 68        | -24%     |
|                | NEW LISTINGS       | 38        | 75        | -49%     |
| Condo/Co-op/TH | AVERAGE DOM        | 29        | 20        | 45%      |
|                | % OF ASKING PRICE  | 101%      | 103%      |          |
|                | AVERAGE SOLD PRICE | \$394,167 | \$342,548 | 15%      |
|                | # OF CONTRACTS     | 13        | 14        | -7%      |
|                | NEW LISTINGS       | 6         | 18        | -67%     |

Compass New Jersey Monthly Market Insights

# Wayne

#### SEPTEMBER 2022

#### Monthly Inventory





### Listings By Price Range



COMPASS

 $\sim$   $\sim$   $\sim$   $\sim$   $\sim$ / / / / / / / //// | | | | | / ------

Compass makes no representations or warranties, express or implied, with respect to future market conditions or prices of residential product at the time the subject property or any competitive property is complete and ready for occupancy or with respect to any report, study, finding, recommendation or other information provided by Compass herein. Moreover, no warranty, express or implied, is made or should be assumed regarding the accuracy, adequacy, completeness, legality, reliability, merchantability or fitness for a particular purpose of any information, in part or whole, contained herein. All material is presented with the understanding that Compass shall not